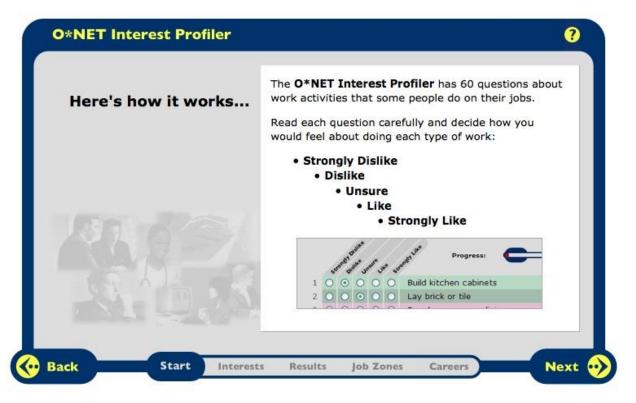

## mynextmove.org

#### What do you want to do for a living?

## Tell us what you like to do

## Search careers with key words