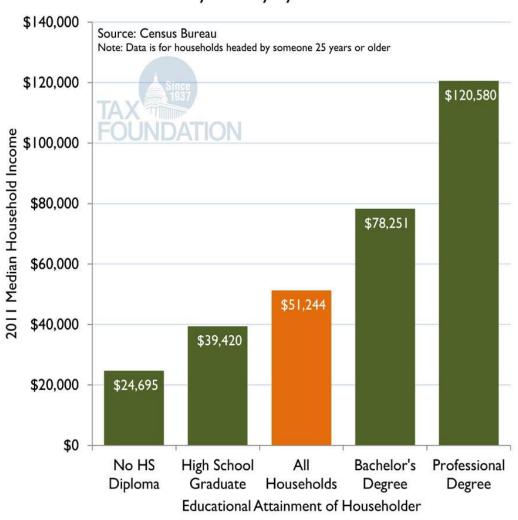

## How much would I make each YEAR?

#### Median Incomes Vary Greatly by Educational Attainment