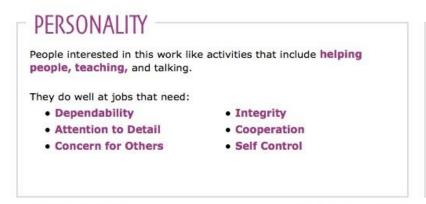

#### SKILLS

#### **Basic Skills**

- · talking to others
- listening to others, not interrupting, and asking good questions

#### Social

- · looking for ways to help people
- understanding people's reactions