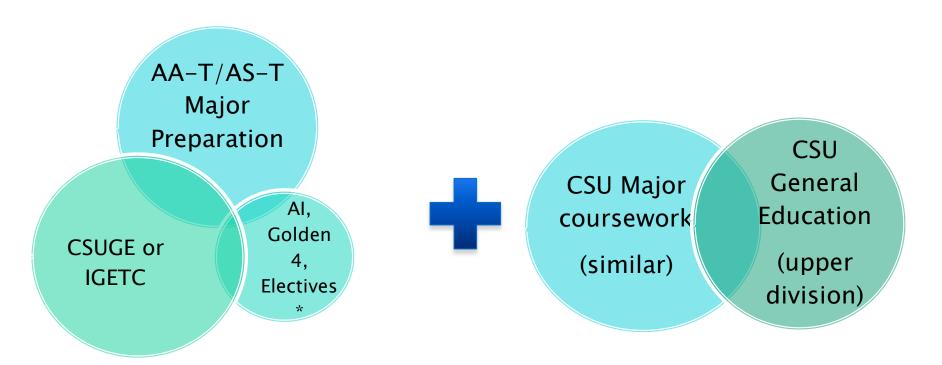

# CSU: SB 1440 Student Transfer Agreement Reform Act (STAR)

Requires the California Community Colleges and California State University to collaborate on the creation of Associate Degrees for transfer (AA-T/AS-T).

- •The Associate Degrees for Transfer includes:
  - 60 semester units/90 quarter units of coursework
    - CSU GE-Breadth or IGETC
    - 18 units of lower division coursework (defined by the CCC)
    - No additional local graduation requirements required

#### All 113 California community colleges have at least two or more degrees

- New degrees are being approved every day.
- The AA-T/AS-T degrees target the top 20 transfer majors which will cover 91% of the students transferring.
- Visit <u>www.ADegreeWithAGuarantee.com</u> for the most up-to-date information

# CSU: SB 1440 Student Transfer Agreement Reform Act (STAR Act)

- Students are expected to complete the transfer associate degree with a minimum GPA of 2.0 and to meet the minimum CSU admission requirements
- Students are Guaranteed Admission to the CSU System with "Junior" status
- Student are given priority admission consideration to his or her local
   California State University campus and to a program or major that is similar
- No guarantee of admission to a specific campus or major
- Completion of the BA/BS in no more than 60 additional units assuming the student is not completing a minor.

## 60 + 60

60 units 60 units

= YOUR BACHELOR'S DEGREE