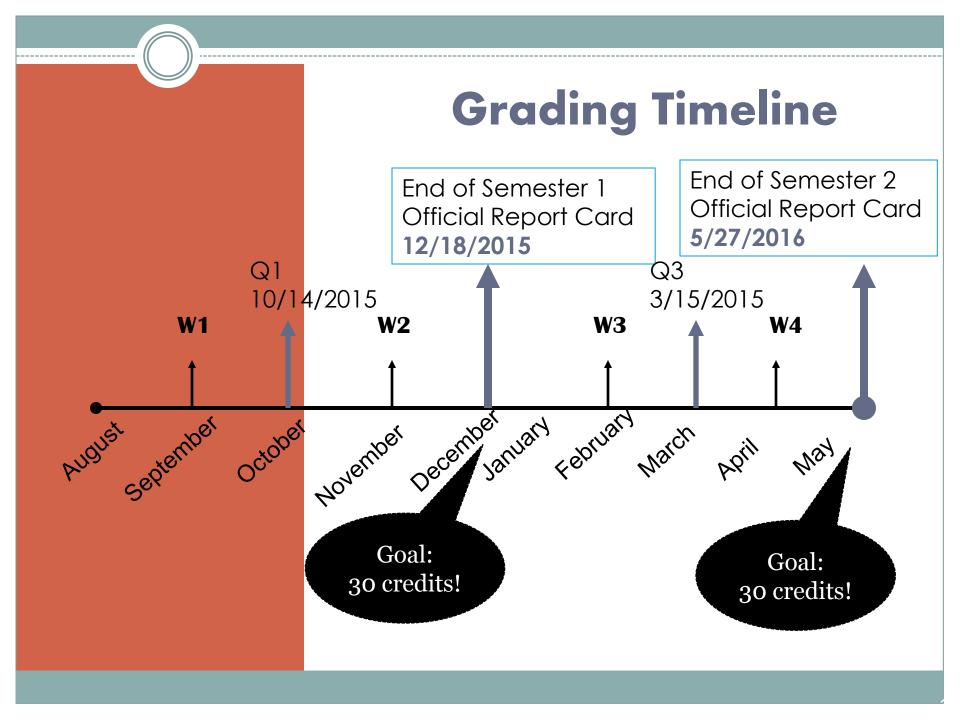

### How are credits earned?

5 credits for semester 1
5 credits for semester 2
= 10 credits for one class