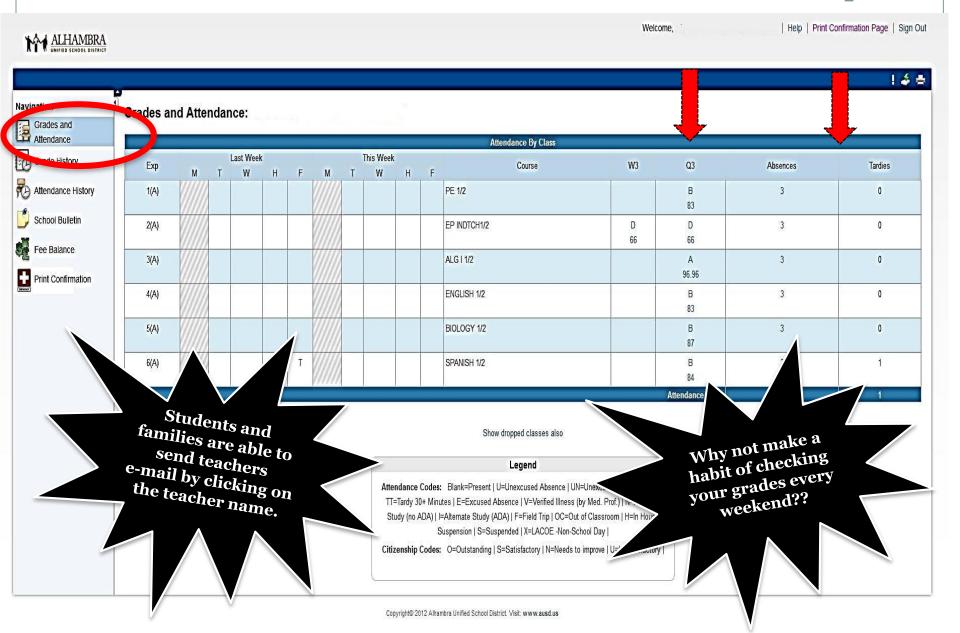

### HOW TO USE YOUR STUDENT PORTAL:

- 1. Log on to: http://family.ausd.us
- 2. Enter in Username and Password
- Access to :
  - Grades
  - Attendance
  - Registration...and more!

\*Obtain login information from Counseling Office during heach