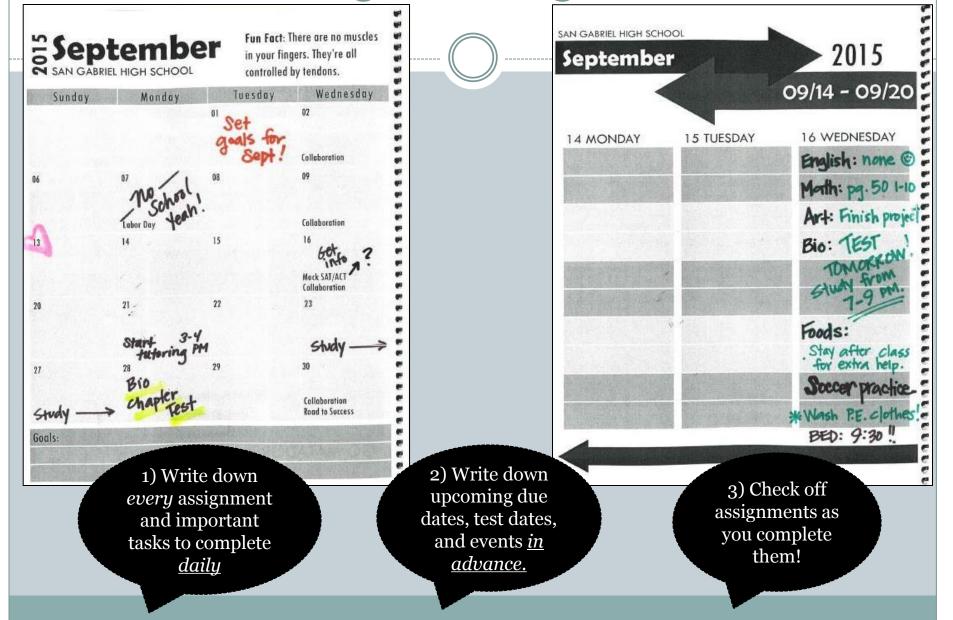

|  |  |
| Elective Courses                   | 60 credits                                         |  |  |
| TOTAL                              | 210 credits                                        |  |  |

<sup>\*</sup>Math: requirements are subject to modifications for the graduating class of 2018 and beyond to align with new Common Core Standards.

### How are credits earned?

5 credits for semester 1
5 credits for semester 2
= 10 credits for one class

### **Grading Scale:**

A = Excellent (5 credits)

**B** = Above Average (5 credits)

**C** = Average (5 credits)

**D** = Below Average (5 credits)

F = Failed (o credits)

\*All A-G courses need to be passed with a grade of "C" or higher to meet A-G eligibility/requirement.





# **Using Your Agenda**



### Resource Handout



#### WELCOME TO SAN GABRIEL!



#### SGHS COUNSELING OFFICE

(626) 943-6830 7:30 am - 3:30 pm

John Scanlan, Assistant Principal

| A-F  | Jackie Herrera he | rrera_jacqueline@ausd.us |
|------|-------------------|--------------------------|
| G-LE | Devin Vergo       | vergo_devin@ausd.us      |
| Li-0 | Elaine Jong       | jong_elaine@ausd.us      |
| P-SN | Janette Chow*     | chow_janette@ausd.us     |
| So-Z | Solinet Wong      | wong_solinet@ausd.us     |

<sup>\*</sup> Mrs. Chow available Mon, Tues, and Thursdays

#### PEER RESOURCES

Peer Counselors are available periods 1
through 6 in the Counseling Office! They are
trained to support you. Peer counselors
understand teen issues and feelings because
they are teens themselves! Need a friend?
Chat with one o