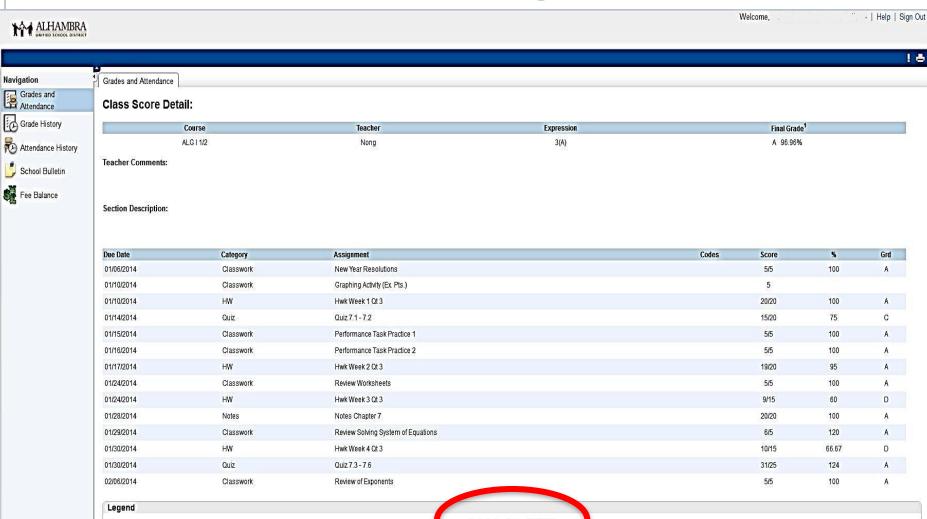

# **Grades and Attendance Summary**

# List of Assignments

Grades last updated on 02/13/2014

Score is exempt from final grade, 🛭

☑ - Collected, ▲ - Late, ■ - Missing

1 - This final grade may include assignments that are not yet published by the teacher. It may also be a result of special weighting used by the teacher.