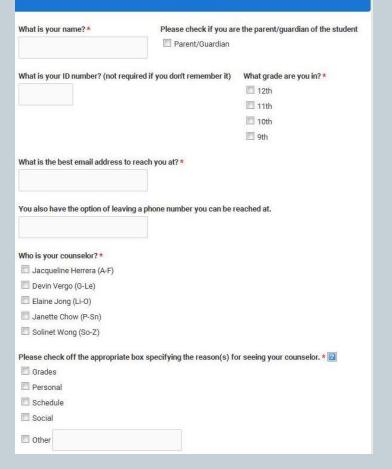

## **Counselor Request Form**

Welcome to the Counselor Request Portal! Please fill out the form below to generate a counselor request.

www.sghsmatadors.org About Us Guidance

Assistant Principal, Instruction

courses decisions
stress career
graduation time
fears college
annieties
etc. feelings
problems recognised
schedule test-taking

Each counselor serves a caseload (according to student last name) that spans grades 9 through 12. Students can make appointments by visiting the Counseling Office and parents can call to make an appointment. Students/families can also contact their counselor directly via the Counselor Request Form at: